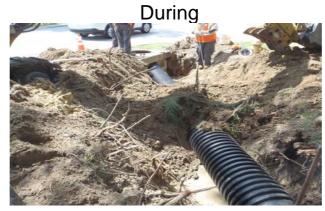

## Stormwater Infrastructure

Project Summary

**Project Summary:** Buckingham Plantation Drive

**Activity:** Routine/Preventive Maintenance

**Narrative Description of Project:** 

Completion: Aug-14

Lowered pond water level to prevent flooding. Installed 28 L.F. of channel pipe for pond overflow. Hydroseeded for erosion control.