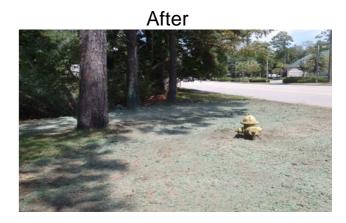

## Stormwater Infrastructure

Project Summary

**Project Summary:** Buckingham Plantation Drive

**Activity:** Routine/Preventive Maintenance

**Narrative Description of Project:** 

Completion: Aug-14

Lowered pond water level to prevent flooding. Installed 28 L.F. of channel pipe for pond overflow. Hydroseeded for erosion control.