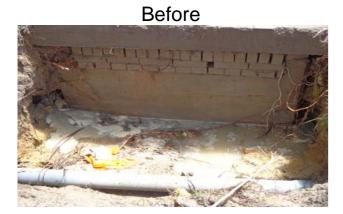

## Stormwater Infrastructure

Project Summary

**Project Summary:** Buckingham Plantation Drive

**Activity:** Routine/Preventive Maintenance

**Narrative Description of Project:** 

Completion: Aug-14

Lowered pond water level to prevent flooding. Installed 28 L.F. of channel pipe for pond overflow. Hydroseeded for erosion control.