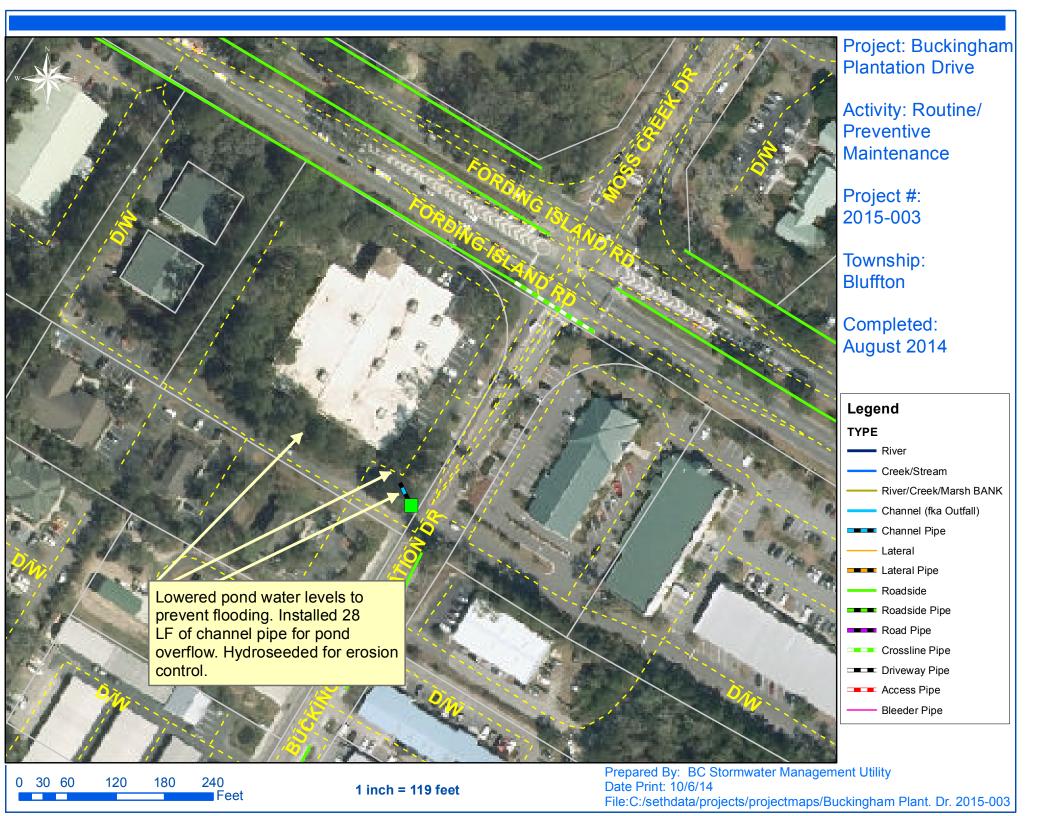

## Stormwater Infrastructure

Project Summary

**Project Summary:** Buckingham Plantation Drive

**Activity:** Routine/Preventive Maintenance

**Narrative Description of Project:** 

Completion: Aug-14

Lowered pond water level to prevent flooding. Installed 28 L.F. of channel pipe for pond overflow. Hydroseeded for erosion control.